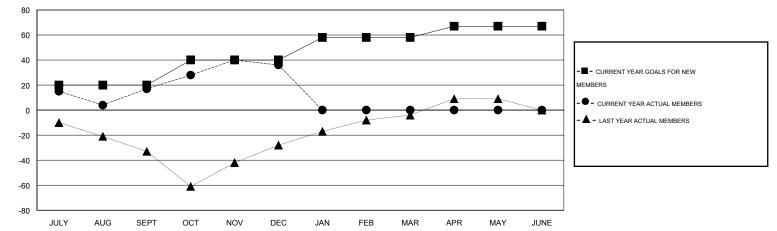

## GMT:

0

0

0

0

LOCATION NEW HAMPSHIRE ED LECIUS  $\mathsf{GMT} \; \mathsf{CA} \; 1$ Clubs Members RESULTS FOR 2015-2016 RESULTS FOR 2015-2016 NEW CLUB NEW CLUBS DROPPED NET NEW MEMBER CHARTER AND DROPPED NET QUARTER QUARTER GOAL CLUBS GAIN/LOSS GOAL NEW MEMBERS MEMBERS GAIN/LOSS ADDED 1 1 0 1 20 52 35 17 JULY/AUG/SEPT JULY/AUG/SEPT 0 0 20 58 39 1 -1 19 OCT/NOV/DEC OCT/NOV/DEC 0 0 0 0 18 0 0 0 JAN/FEB/MAR JAN/FEB/MAR