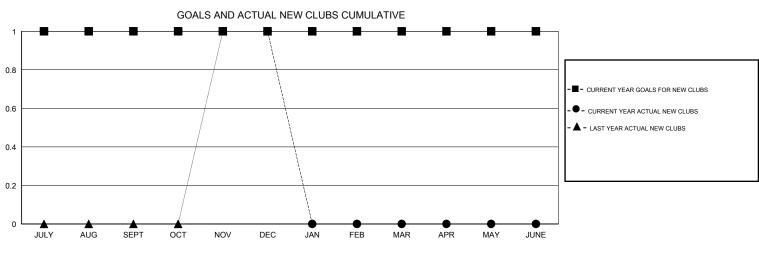

## GMT:

0

0

0

0

LOCATION NEW HAMPSHIRE ED LECIUS  $\mathsf{GMT} \; \mathsf{CA} \; 1$ Clubs Members RESULTS FOR 2015-2016 RESULTS FOR 2015-2016 NEW CLUB NEW CLUBS DROPPED NET NEW MEMBER CHARTER AND DROPPED NET QUARTER QUARTER GOAL CLUBS GAIN/LOSS GOAL NEW MEMBERS MEMBERS GAIN/LOSS ADDED 1 1 0 1 20 52 35 17 JULY/AUG/SEPT JULY/AUG/SEPT 0 0 20 58 39 1 -1 19 OCT/NOV/DEC OCT/NOV/DEC 0 0 0 0 18 0 0 0 JAN/FEB/MAR JAN/FEB/MAR